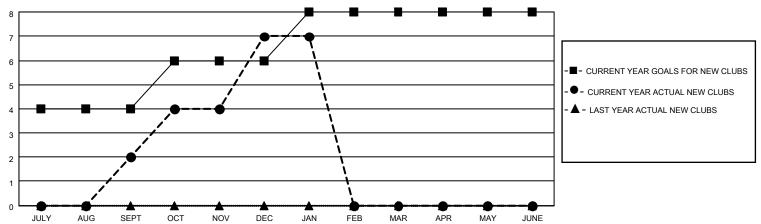

## GOALS AND ACTUAL NEW CLUBS CUMULATIVE

## LOCATION INDIA District 321B2 Results as of: 1/31/2021

| Clubs         |               |             |               | Members               |                        |                         |                                                    |  |
|---------------|---------------|-------------|---------------|-----------------------|------------------------|-------------------------|----------------------------------------------------|--|
|               | RESULTS FOR   | R 2020-2021 |               | RESULTS FOR 2020-2021 |                        |                         |                                                    |  |
| QUARTER       | NEW CLUB GOAL | NEW CLUBS   | DROPPED CLUBS | QUARTER MEMI          | BER GROWTH NET<br>GOAL | MEMBER GROWTH<br>ACTUAL | DROPPED<br>MEMBERS ACTUAL<br>(including transfers) |  |
| JULY/AUG/SEPT | 4             | 2           | 0             | JULY/AUG/SEPT         | 20                     | 57                      | 16                                                 |  |
| OCT/NOV/DEC   | 2             | 5           | 0             | OCT/NOV/DEC           | 50                     | 218                     | 63                                                 |  |
| JAN/FEB/MAR   | 2             | 0           | 0             | JAN/FEB/MAR           | 10                     | 9                       | 2                                                  |  |
| APR/MAY/JUNE  | 0             | 0           | 0             | APR/MAY/JUNE          | 6                      | 0                       | 0                                                  |  |