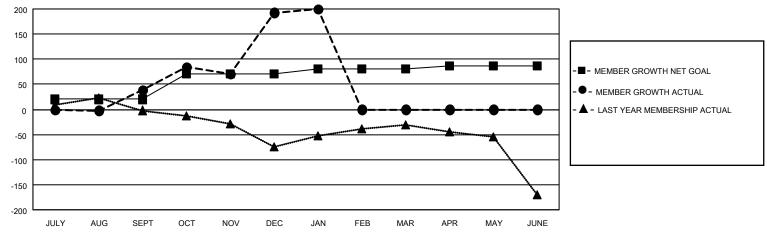

## GOALS AND ACTUAL MEMBERS CUMULATIVE

| DROPPED CLUBS: 0          |    | 17 CLUBS OF 63 ADDED 1 OR MORE<br>NEW MEMBERS | GENDER DISTRIBUTION  MALE 1,168 (61.96%) |              |       |
|---------------------------|----|-----------------------------------------------|------------------------------------------|--------------|-------|
|                           |    |                                               | FEMALE                                   | 717 (38.04%) |       |
| DROPPED MEMBERS           |    |                                               |                                          |              |       |
| DECEASED                  | 6  | CLICK HERE FOR CUMULATIVE                     | TOTAL FAMILY UNIT MEMBERS                |              | 1,201 |
| CLUB CANCELLED 0 OTHER 75 |    | MEMBERSHIP DATA                               | FAMILY MEMBERS PAYING HALF               |              | 007   |
|                           |    |                                               |                                          |              | 687   |
| TOTAL                     | 81 |                                               | 000                                      |              |       |

## LOCATION INDIA District 321B2 Results as of: 1/31/2021

| Clubs         |               |             |               | Members               |                        |                         |                                                    |  |
|---------------|---------------|-------------|---------------|-----------------------|------------------------|-------------------------|----------------------------------------------------|--|
|               | RESULTS FOR   | R 2020-2021 |               | RESULTS FOR 2020-2021 |                        |                         |                                                    |  |
| QUARTER       | NEW CLUB GOAL | NEW CLUBS   | DROPPED CLUBS | QUARTER MEMI          | BER GROWTH NET<br>GOAL | MEMBER GROWTH<br>ACTUAL | DROPPED<br>MEMBERS ACTUAL<br>(including transfers) |  |
| JULY/AUG/SEPT | 4             | 2           | 0             | JULY/AUG/SEPT         | 20                     | 57                      | 16                                                 |  |
| OCT/NOV/DEC   | 2             | 5           | 0             | OCT/NOV/DEC           | 50                     | 218                     | 63                                                 |  |
| JAN/FEB/MAR   | 2             | 0           | 0             | JAN/FEB/MAR           | 10                     | 9                       | 2                                                  |  |
| APR/MAY/JUNE  | 0             | 0           | 0             | APR/MAY/JUNE          | 6                      | 0                       | 0                                                  |  |